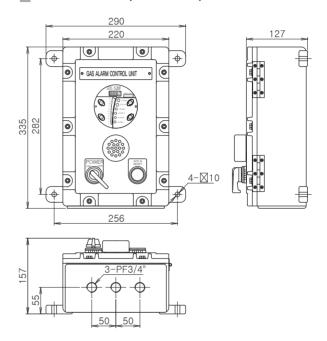

# DIMENSION (Unit: mm)

\* Specifications are subject to be changed without prior notice.

| EXPLOSION PROOF TYPE TYPE GAS DETECTOR RECEIVER GTC-520F SERIES |                                                                                                      |
|-----------------------------------------------------------------|------------------------------------------------------------------------------------------------------|
| Model                                                           | GTC-520F                                                                                             |
| Operation display                                               | 6-LED (Power, 3-stage alarm, Trouble, Stand-by)                                                      |
| Measuring display                                               | 4-Digit FND & Bar-graph                                                                              |
| Measuring range                                                 | 1-9999(programmable) / %LEL, ppm, %Vol                                                               |
| Alarm display                                                   | Visual 3-stage alarm, Trouble LED Audible : buzzer                                                   |
| Alarm output signal                                             | 3-Stage Alarm, Trouble / AC250V 5A relay contact (SPDT) Shut-off valve control signal (DC 12V)       |
| Alarm level set                                                 | Programmable within detection range                                                                  |
| Input signal                                                    | 4-20mA DC (2-wire or 3-wire)                                                                         |
| Output signal                                                   | 4-20mA DC RS-485 Communication Modbus(option)                                                        |
| Reset signal                                                    | Reset switch and remote control                                                                      |
| Program set mode                                                | Alarm value (1, 2, 3 alarm) Alarm time (instant & delay) 1-30min Alarm dead band Relay output on/off |
| Operating temperature                                           | -20℃ ~+50℃                                                                                           |
| Operating humidity                                              | 5–99%RH(non-condensing)                                                                              |
| Dimensions                                                      | 290(W) x 347(H) x 137(D)mm                                                                           |
| Weight                                                          | 12kg                                                                                                 |
| CERTIFICATION                                                   |                                                                                                      |
| KCs                                                             | Ex d IIB+H2 T6                                                                                       |