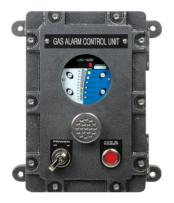

## GTC-520F Series Single Channel Explosion Proof Type Gas Detector Receiver

Usable in explosion hazardous area with flame proof structure | Easy installation with a wall mount type | Gas concentration display with 4-digit & Bar-graph (32 segment, 3-color LED) | 3-color display according to alarm stages (Green, Yellow, Red) | 3-stage alarm, 1-trouble LED display and relay contact output | Easy configuration of monitoring system with RS-485 Modbus isolated serial data communication(Option) | Programmable alarm setting (Level, Time delay) | Peak hold | Self diagnosis |