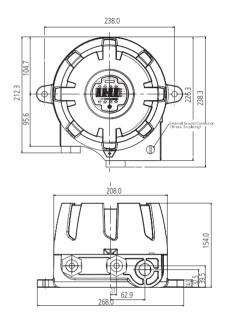

## DIMENSION (Unit : mm)

Fixed type Oxygen & Toxic Gas Detector

### **SPECIFICATION**

\* Specifications are subject to be changed without prior notice.

|                                                             | * Specifications are subject to be changed without prior notice                        |  |  |  |
|-------------------------------------------------------------|----------------------------------------------------------------------------------------|--|--|--|
| EXPLOSION PROOF & SAMPLING TYPE OXYGEN & TOXIC GAS DETECTOR |                                                                                        |  |  |  |
| Model                                                       | GTD-5000F                                                                              |  |  |  |
| Measuring gas                                               | O2 / Toxic gases(CO, CI2, NH3 & etc)                                                   |  |  |  |
| Measuring type                                              | Auto Sampling type                                                                     |  |  |  |
| Measuring method                                            | Semiconductor cell, Electrochemical cell                                               |  |  |  |
| Measruing range                                             | Refer to Toxic Gas Measuring Range                                                     |  |  |  |
| Response time                                               | < 45sec / 90% scale                                                                    |  |  |  |
| Accuracy                                                    | ±3% / Full Scale                                                                       |  |  |  |
| Parameter control                                           | Non intrusive control with a Magnet bar (calibration, maintenance, alarm setting)      |  |  |  |
| Operation mode display                                      | Alarm / Trouble LED , Flow rate                                                        |  |  |  |
| Measuring value display                                     | FND Display(4-Digit)                                                                   |  |  |  |
| Alarm signal output                                         | 2A@30VDC, 0.5A@125VAC (resistive load) / 3-SPST relay contact(2stage alarm, 1 trouble) |  |  |  |
| Output signal                                               | Analog output : 4-20mA DC                                                              |  |  |  |
| Sampling method                                             | Diaphragm Pump                                                                         |  |  |  |
| Sampling line                                               | OD 1/4 "(Standard)                                                                     |  |  |  |
| Flow rate                                                   | 0 ~ 1000 ml/min max                                                                    |  |  |  |
| Conduit connection                                          | Standard : PF 3/4" Option : NPT 1/2", NPT3/4", M20 x 1.5P, M25 x 1.5P                  |  |  |  |
| Mounting type                                               | Wall mount                                                                             |  |  |  |
| Operating temperature                                       | -40°  ~ + 60°                                                                          |  |  |  |
| Operating humidity                                          | 5 to 99% RH (Non-condensing)                                                           |  |  |  |
| Material                                                    | ALDC                                                                                   |  |  |  |
| Dimensions                                                  | 226.3(W) × 154(H) × 238(D) mm                                                          |  |  |  |
| Weight                                                      | 5kg                                                                                    |  |  |  |
|                                                             | CERTIFICATION                                                                          |  |  |  |