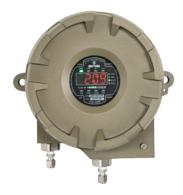

# GTD-5000F Explosion Proof Type Sampling Oxygen & Toxic Gas Detector

| Continuous detection of toxic gases and oxygen in explosion hazardous area with flame proof structure | Self diagnosis function with built-in Microprocessor | Easy replacement with a cartridge type sensor | Digital flow sensor to maintain regular flow rate | Fast response of gas leakage with a high efficient pump inside | Stable quality and proved detection principle for service life | Excellent selectivity by adapting detection principle only for toxic gases & oxygen | Superior performance for detecting gases below TLV | Auto calibration and program setting with a magnet bar | 4-digit digital gas concentration display | 4-20mA (Current source or Sink) output signal | Easy configuration of monitoring system by RS-485 Modbus communication | 3-Wire Type | 2-stage alarm, 1-trouble display and relay contact output | Calibration and maintenance by one-man |

## **IMAGE**