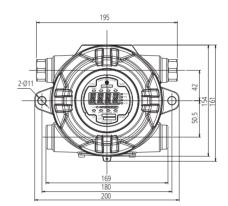

### DIMENSION (Unit : mm)

#### **SPECIFICATION**

\* Specifications are subject to be changed without prior notice.

Refer to website

|                                                             | EVALORION PROGES ASSAURI NA TYPE OVINCEN A TOVIA CAS PETERTOR                          |
|-------------------------------------------------------------|----------------------------------------------------------------------------------------|
| EXPLOSION PROOF & SAMPLING TYPE OXYGEN & TOXIC GAS DETECTOR |                                                                                        |
| Model                                                       | GTD-5100F                                                                              |
| Measuring gas                                               | 02 / Toxic gases(C0, Cl2, NH3 & etc)                                                   |
| Measuring type                                              | Auto Sampling type                                                                     |
| Measuring method                                            | Semiconductor cell, Electrochemical cell                                               |
| measuring                                                   | Refer to Toxic Gas Measuring Range                                                     |
| Response time                                               | < 45sec / 90% scale                                                                    |
| Accuracy                                                    | ±3% / Full Scale                                                                       |
| Parameter control                                           | Non intrusive control with a Magnet bar (calibration, maintenance, alarm setting)      |
| Operation mode display                                      | Alarm / Trouble LED , Flow rate                                                        |
| Measuring value display                                     | FND Display(4-Digit)                                                                   |
| Alarm signal output                                         | 2A@30VDC, 0.5A@125VAC (resistive load) / 3-SPST relay contact(2stage alarm, 1 trouble) |
| Output signal                                               | Analog output : 4-20mA DC                                                              |
| Sampling method                                             | Diaphragm Pump                                                                         |
| Sampling line                                               | OD 1/4 "(Standard)                                                                     |
| Flow rate                                                   | 0 ~ 1000 ml/min max                                                                    |
| Conduit connection                                          | Standard : PF 3/4" Option : NPT 1/2", NPT3/4", M20 x 1.5P, M25 x 1.5P                  |
| Mounting type                                               | Wall mount                                                                             |
| Operating temperature                                       | -20℃ ~ + 60℃                                                                           |
| Operating humidity                                          | 5 to 99% RH (Non-condensing)                                                           |
| Material                                                    | ALDC                                                                                   |
| Dimensions                                                  | 195(W) x 139(H) x 154(D)mm                                                             |
| Weight                                                      | 4kg                                                                                    |
| CERTIFICATION                                               |                                                                                        |