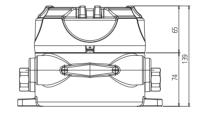

### DIMENSION (Unit : mm)

#### **SPECIFICATION**

\* Specifications are subject to be changed without prior notice.

Refer to website

|                                                             | EVALORION PROGES ASSAURI NA TYPE OVINCEN A TOVIA CAS PETERTOR                          |
|-------------------------------------------------------------|----------------------------------------------------------------------------------------|
| EXPLOSION PROOF & SAMPLING TYPE OXYGEN & TOXIC GAS DETECTOR |                                                                                        |
| Model                                                       | GTD-5100F                                                                              |
| Measuring gas                                               | 02 / Toxic gases(C0, Cl2, NH3 & etc)                                                   |
| Measuring type                                              | Auto Sampling type                                                                     |
| Measuring method                                            | Semiconductor cell, Electrochemical cell                                               |
| measuring                                                   | Refer to Toxic Gas Measuring Range                                                     |
| Response time                                               | < 45sec / 90% scale                                                                    |
| Accuracy                                                    | ±3% / Full Scale                                                                       |
| Parameter control                                           | Non intrusive control with a Magnet bar (calibration, maintenance, alarm setting)      |
| Operation mode display                                      | Alarm / Trouble LED , Flow rate                                                        |
| Measuring value display                                     | FND Display(4-Digit)                                                                   |
| Alarm signal output                                         | 2A@30VDC, 0.5A@125VAC (resistive load) / 3-SPST relay contact(2stage alarm, 1 trouble) |
| Output signal                                               | Analog output : 4-20mA DC                                                              |
| Sampling method                                             | Diaphragm Pump                                                                         |
| Sampling line                                               | OD 1/4 "(Standard)                                                                     |
| Flow rate                                                   | 0 ~ 1000 ml/min max                                                                    |
| Conduit connection                                          | Standard : PF 3/4" Option : NPT 1/2", NPT3/4", M20 x 1.5P, M25 x 1.5P                  |
| Mounting type                                               | Wall mount                                                                             |
| Operating temperature                                       | -20℃ ~ + 60℃                                                                           |
| Operating humidity                                          | 5 to 99% RH (Non-condensing)                                                           |
| Material                                                    | ALDC                                                                                   |
| Dimensions                                                  | 195(W) x 139(H) x 154(D)mm                                                             |
| Weight                                                      | 4kg                                                                                    |
| CERTIFICATION                                               |                                                                                        |