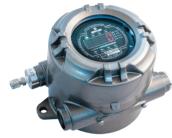

## GTD-5100F Explosion Proof Type Sampling Oxygen & Toxic Gas Detector

Continuous detection of toxic gases and oxygen gas in explosion hazardous area with flame proof structure | Self diagnosis function with built-in Microprocessor | Easy replacement with a cartridge type sensor | Digital flow sensor to maintain regular flow rate | Fast response of gas leakage with a high efficient pump inside | Superior performance for detecting gases below TLV | Stable quality and proved detection principle for service life | Auto calibration and program setting with magnet bar on FND display board | 4-Digit digital gas concentration display | 4-20mA (Current source or Sink) output signal | Easy configuration of monitoring by RS-485 Modbus (Isolated) Serial data communication (Option) | 3-Wire Type | 2-stage alarm, 1-trouble display and relay contact output | Calibration and maintenance by one-man