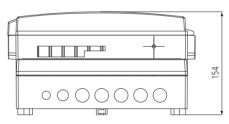

### DIMENSION (Unit : mm)

### **SPECIFICATION**

\* Specifications are subject to be changed without prior notice

|                         | 3.4                                                                                                | HITLITYDE CAC DETECTOR CINA 10 |                                | re subject to be changed without prior notion |
|-------------------------|----------------------------------------------------------------------------------------------------|--------------------------------|--------------------------------|-----------------------------------------------|
|                         | M                                                                                                  | JLTI TYPE GAS DETECTOR GTM-10  |                                |                                               |
| Model                   | GTM-1000 Series                                                                                    |                                |                                |                                               |
| Measuring gas           | Freon gases                                                                                        | Flammable gases                | VOC gases                      | Toxic gases (CO, COS & etc)                   |
| Measuring type          | Auto Sampling type                                                                                 |                                |                                |                                               |
| Measuring method        | Infra-red                                                                                          | Catalytic cell, Infra-red      | Photo-Ionization Detector(PID) | Electrochemical cell                          |
| Measruing range         | 0~2000ppm                                                                                          | 0~5000ppm, 100%LEL             | 0 ~ 300ppm                     | Customized Specification                      |
| Response time           | < 15sec / 90% scale                                                                                | < 15sec / 90% scale            | < 15sec / 90% scale            | < 45sec / 90% scale                           |
| Accuracy                | ±3% / Full Scale                                                                                   |                                |                                |                                               |
| Parameter control       | Front switch (calibration, maintenance, alarm setting)                                             |                                |                                |                                               |
| Operation mode display  | Power / Alarm / Trouble / Status LED                                                               |                                |                                |                                               |
| Measuring value display | Color graphic LCD display (Gas vaule, Gas name, Flow, Error etc.)                                  |                                |                                |                                               |
| Alarm signal output     | 4Gas - 3A@250VAC, 5A@28VDC / 3SPST Relay Contact( 2-Stage Alarm, 1-Trouble )                       |                                |                                |                                               |
| Output signal           | 4 Gas - Analog output : 4-20mA Digital output : RS-485 Modbus / PoE (Power over Ethernet) (option) |                                |                                |                                               |
| Sampling method         | Diaphragm Pump                                                                                     |                                |                                |                                               |
| Sampling line           | OD 1/4 " (Standard)                                                                                |                                |                                |                                               |
| Flow rate               | 0 ~ 1,000 ml/min max (Normal 500ml/min)                                                            |                                |                                |                                               |
| Cable Port              | PG connector (PG11~PG25)                                                                           |                                |                                |                                               |
| Mounting type           | Wall mount                                                                                         |                                |                                |                                               |
| Operating temperature   | -10℃ ~ +50℃                                                                                        |                                |                                |                                               |
| Operating humidity      | 5 to 99% RH (Non-condensing)                                                                       |                                |                                |                                               |
| Material                | Polycarbonate                                                                                      |                                |                                |                                               |
| Dimensions              | 280 (W) × 244 (H) × 154 (D) mm                                                                     |                                |                                |                                               |
| Weight                  | 3.5kg                                                                                              |                                |                                |                                               |
|                         |                                                                                                    | CERTIFICATION                  |                                |                                               |