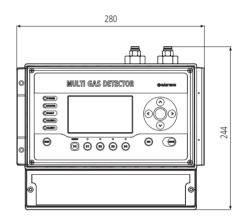

### **IMAGE**

### DIMENSION (Unit : mm)

### **SPECIFICATION**

\* Specifications are subject to be changed without prior notice

|                         | 3.4                                                                                                | HITLITYDE CAC DETECTOR CINA 10 |                                | re subject to be changed without prior notion |
|-------------------------|----------------------------------------------------------------------------------------------------|--------------------------------|--------------------------------|-----------------------------------------------|
|                         | M                                                                                                  | JLTI TYPE GAS DETECTOR GTM-10  |                                |                                               |
| Model                   | GTM-1000 Series                                                                                    |                                |                                |                                               |
| Measuring gas           | Freon gases                                                                                        | Flammable gases                | VOC gases                      | Toxic gases (CO, COS & etc)                   |
| Measuring type          | Auto Sampling type                                                                                 |                                |                                |                                               |
| Measuring method        | Infra-red                                                                                          | Catalytic cell, Infra-red      | Photo-Ionization Detector(PID) | Electrochemical cell                          |
| Measruing range         | 0~2000ppm                                                                                          | 0~5000ppm, 100%LEL             | 0 ~ 300ppm                     | Customized Specification                      |
| Response time           | < 15sec / 90% scale                                                                                | < 15sec / 90% scale            | < 15sec / 90% scale            | < 45sec / 90% scale                           |
| Accuracy                | ±3% / Full Scale                                                                                   |                                |                                |                                               |
| Parameter control       | Front switch (calibration, maintenance, alarm setting)                                             |                                |                                |                                               |
| Operation mode display  | Power / Alarm / Trouble / Status LED                                                               |                                |                                |                                               |
| Measuring value display | Color graphic LCD display (Gas vaule, Gas name, Flow, Error etc.)                                  |                                |                                |                                               |
| Alarm signal output     | 4Gas - 3A@250VAC, 5A@28VDC / 3SPST Relay Contact( 2-Stage Alarm, 1-Trouble )                       |                                |                                |                                               |
| Output signal           | 4 Gas - Analog output : 4-20mA Digital output : RS-485 Modbus / PoE (Power over Ethernet) (option) |                                |                                |                                               |
| Sampling method         | Diaphragm Pump                                                                                     |                                |                                |                                               |
| Sampling line           | OD 1/4 " (Standard)                                                                                |                                |                                |                                               |
| Flow rate               | 0 ~ 1,000 ml/min max (Normal 500ml/min)                                                            |                                |                                |                                               |
| Cable Port              | PG connector (PG11~PG25)                                                                           |                                |                                |                                               |
| Mounting type           | Wall mount                                                                                         |                                |                                |                                               |
| Operating temperature   | -10℃ ~ +50℃                                                                                        |                                |                                |                                               |
| Operating humidity      | 5 to 99% RH (Non-condensing)                                                                       |                                |                                |                                               |
| Material                | Polycarbonate                                                                                      |                                |                                |                                               |
| Dimensions              | 280 (W) × 244 (H) × 154 (D) mm                                                                     |                                |                                |                                               |
| Weight                  | 3.5kg                                                                                              |                                |                                |                                               |
|                         |                                                                                                    | CERTIFICATION                  |                                |                                               |