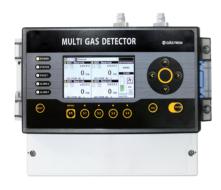

## **GTM-1000** Fixed Type Freon, Flammable MULTI Gas Detector

Detect Freon, Flammable, VOC & Toxic gases simultaneously Apply algorithm to prevent malfunction for interference gas (PA, Ethanol, FC3283 and Alcohol types) Fast response of gas leakage with a high efficient pump inside Detection gas from low to high concentration owing to various detection principle Stable quality and proved detection principle for service life Built in Data & Event Logging Parameter setting with Color graphic LCD Self diagnosis function Flow Sensor to control flow rate automatically 2-stage alarm, 1-trouble display and relay contact output 4-20mA output signal Easy configuration of monitoring by RS-485 Modbus (Isolated) and PoE communication(option) Calibration and maintenance by one-man

### **IMAGE**