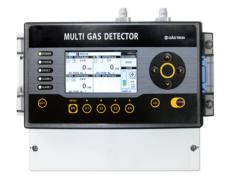

# GTM-2000 Fixed Type Freon, Flammable, Oxygen & Toxic MULTI Gas Detector

| Detect Freon, Flammable, Oxygen & Toxic gases simultaneously | Apply algorithm to prevent malfunction for interference gas (PA, Ethanol, FC3283 and Alcohol types) | Fast response of gas leakage with a high efficient pump inside | Detection gas from low to high concentration owing to various detection principle | Stable quality and proved detection principle for service life | Built in Data & Event Logging | Parameter setting with Color graphic LCD | Self diagnosis function | Flow Sensor to control flow rate automatically | 2-stage alarm, 1-trouble display and relay contact output | 4-20mA output signal | Easy configuration of monitoring by RS-485 Modbus (Isolated) and PoE communication(option) | Calibration and maintenance by one-man