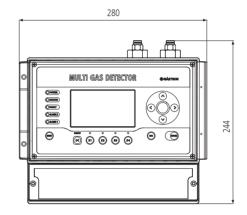

### **DIMENSION** (Unit : mm)

**ACCESSORIES** 

Micro Filter

PG connector

# SPECIFICATION

| _                       |                                                                                                         | * 5                  | Specifications are subject to be changed without prior n |
|-------------------------|---------------------------------------------------------------------------------------------------------|----------------------|----------------------------------------------------------|
|                         | MULTI TYPE G                                                                                            | AS DETECTOR GTM-2000 |                                                          |
| Model                   | GTM-2000 Series                                                                                         |                      |                                                          |
| Measuring gas           | Flammable gases                                                                                         | Freon gases          | O2/Toxic gases (CO, COS & etc)                           |
| Measuring method        | Catalytic cell                                                                                          | Infra-red            | Electrochemical cell                                     |
| Measruing range         | 0~5000ppm, 100%LEL, 100%Vol                                                                             | 0~2000ppm            | Customized Specification                                 |
| Response time           | < 15sec / 90% scale                                                                                     | < 15sec / 90% scale  | < 45sec / 90% scale                                      |
| Accuracy                | ±3% / Full Scale                                                                                        |                      |                                                          |
| Parameter control       | Front switch (calibration, maintenance, alarm setting)                                                  |                      |                                                          |
| Operation mode display  | Power / Alarm / Trouble / Status LED                                                                    |                      |                                                          |
| Measuring value display | Color graphic LCD display (Gas vaule, Gas name, Flow, Error etc.)                                       |                      |                                                          |
| Alarm signal output     | 4Gas - 3A@250VDC, 5A@28VDC / 3SPST Relay Contact( 2-Stage Alarm, 1-Trouble )                            |                      |                                                          |
| Output signal           | 4 Gas - Analog output : 4-20mA DC / Digital output : RS-485 Modbus / PoE (Power over Ethernet) (option) |                      |                                                          |
| Sampling method         | Diaphragm Pump                                                                                          |                      |                                                          |
| Sampling line           | OD 1/4 " (Standard)                                                                                     |                      |                                                          |
| Flow rate               | 0 ~ 1,000 ml/min max (Normal 500ml/min)                                                                 |                      |                                                          |
| Cable Port              | PG connector (PG11–PG25)                                                                                |                      |                                                          |
| Mounting type           | Wall mount                                                                                              |                      |                                                          |
| Operating temperature   | -10°C ~ +50 °C                                                                                          |                      |                                                          |
| Operating humidity      | 5 to 99% RH (Non-condensing)                                                                            |                      |                                                          |
| Material                | Polycarbonate                                                                                           |                      |                                                          |
| Dimensions              | 280 (W) × 244 (H) × 154 (D) mm                                                                          |                      |                                                          |
| Weight                  | 3.5kg                                                                                                   |                      |                                                          |
|                         | CE                                                                                                      | RTIFICATION          |                                                          |
| CE / KC                 | Refer to website                                                                                        |                      |                                                          |
|                         |                                                                                                         |                      |                                                          |