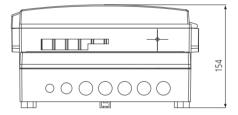

### **DIMENSION** (Unit : mm)

**ACCESSORIES** 

Micro Filter

PG connector

# SPECIFICATION

| _                       |                                                                                                         | * 5                  | Specifications are subject to be changed without prior n |
|-------------------------|---------------------------------------------------------------------------------------------------------|----------------------|----------------------------------------------------------|
|                         | MULTI TYPE G                                                                                            | AS DETECTOR GTM-2000 |                                                          |
| Model                   | GTM-2000 Series                                                                                         |                      |                                                          |
| Measuring gas           | Flammable gases                                                                                         | Freon gases          | O2/Toxic gases (CO, COS & etc)                           |
| Measuring method        | Catalytic cell                                                                                          | Infra-red            | Electrochemical cell                                     |
| Measruing range         | 0~5000ppm, 100%LEL, 100%Vol                                                                             | 0~2000ppm            | Customized Specification                                 |
| Response time           | < 15sec / 90% scale                                                                                     | < 15sec / 90% scale  | < 45sec / 90% scale                                      |
| Accuracy                | ±3% / Full Scale                                                                                        |                      |                                                          |
| Parameter control       | Front switch (calibration, maintenance, alarm setting)                                                  |                      |                                                          |
| Operation mode display  | Power / Alarm / Trouble / Status LED                                                                    |                      |                                                          |
| Measuring value display | Color graphic LCD display (Gas vaule, Gas name, Flow, Error etc.)                                       |                      |                                                          |
| Alarm signal output     | 4Gas - 3A@250VDC, 5A@28VDC / 3SPST Relay Contact( 2-Stage Alarm, 1-Trouble )                            |                      |                                                          |
| Output signal           | 4 Gas - Analog output : 4-20mA DC / Digital output : RS-485 Modbus / PoE (Power over Ethernet) (option) |                      |                                                          |
| Sampling method         | Diaphragm Pump                                                                                          |                      |                                                          |
| Sampling line           | OD 1/4 " (Standard)                                                                                     |                      |                                                          |
| Flow rate               | 0 ~ 1,000 ml/min max (Normal 500ml/min)                                                                 |                      |                                                          |
| Cable Port              | PG connector (PG11–PG25)                                                                                |                      |                                                          |
| Mounting type           | Wall mount                                                                                              |                      |                                                          |
| Operating temperature   | -10°C ~ +50 °C                                                                                          |                      |                                                          |
| Operating humidity      | 5 to 99% RH (Non-condensing)                                                                            |                      |                                                          |
| Material                | Polycarbonate                                                                                           |                      |                                                          |
| Dimensions              | 280 (W) × 244 (H) × 154 (D) mm                                                                          |                      |                                                          |
| Weight                  | 3.5kg                                                                                                   |                      |                                                          |
|                         | CE                                                                                                      | RTIFICATION          |                                                          |
| CE / KC                 | Refer to website                                                                                        |                      |                                                          |
|                         |                                                                                                         |                      |                                                          |